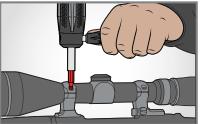

### SPECIFICALLY DEVELOPED FOR MOUNTING OPTICS AND BUILDING GUNS

A properly torqued base is critical to mounting a scope for accuracy whether on a rail system or receiver. Adhering to the manufacturer's torque specifications assures that the scope will be securely mounted to

Overtightening rings is the number one cause of scope damage/failure. Most scope rings are steel, scope tubes are aluminum. Always follow the manufacturer's precise recommendation for torque and never crush a scope tube again.