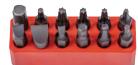

#### **INCLUDED BITS**

- T10 • 7/64 Hex • T15 • 90-6 Flat • 38-4 Flat
- T20
- 5/32 Hex
- Square drive adapter bit

FORCE ASSIST™

**TECHNOLOGY HELPS TO** 

PRECISELY TIGHTEN SCREWS

The ergonomic rubberized grip and Force Assist makes tightening screws and fasteners to precise torque settings accurate and easy.

5480 NATHAN LANE NORTH, SUITE 120 MINNEAPOLIS, MN 55442 800.286.0567 info@realavid.com | RealAvid.com © 2020 REVO BRAND GROUP, LLC.

- T25 • 60-5 Flat • 3mm Hex
- 3/16 Hex