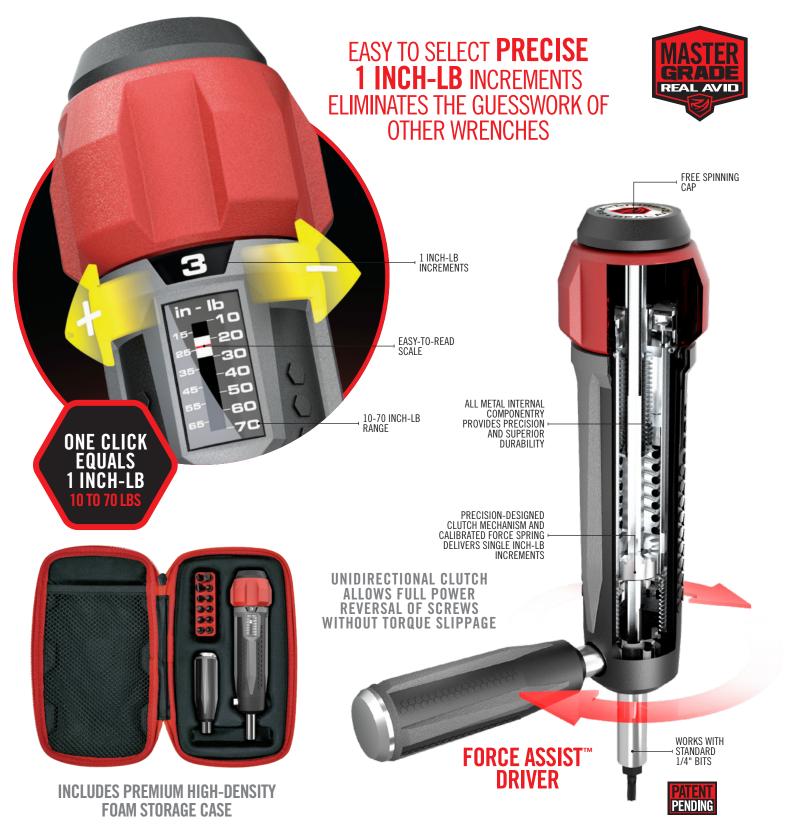

# **PRECISION TORQUE DRIVER FOR FIREARMS.**

Smart Drive 90 is an advanced gunsmithing driver set. The main driver features a magnetic bit holder, rubber grip, jeweler's spin top & 360° LED light. It partners with the small "close quarters" driver to create Force Assist™. Force Assist is a proprietary system that helps users to loosen frozen-in-place screws as well as precisely tighten screws.

## **TECHNICALLY ADVANCED TORQUE DRIVER** FOR PRECISION MOUNTING OPTICS **AND GUN ACCESSORIES.**

**BIT SET FITS MOST** OPTICS MOUNTING RING AND BASE BRANDS

#### **INCLUDED BITS**

- T10 • 7/64 Hex • T15 • 90-6 Flat • 38-4 Flat
- T20
- 5/32 Hex
- Square drive adapter bit

FORCE ASSIST™

**TECHNOLOGY HELPS TO** 

PRECISELY TIGHTEN SCREWS

The ergonomic rubberized grip and Force Assist makes tightening screws and fasteners to precise torque settings accurate and easy.