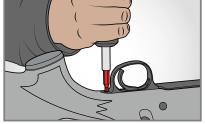

### SPECIFICALLY DEVELOPED FOR MOUNTING OPTICS AND BUILDING GUNS

A properly torqued base is critical to mounting a scope for accuracy whether on a rail system or receiver. Adhering to the manufacturer's torque specifications assures that the scope will be securely mounted to

Overtightening rings is the number one cause of scope damage/failure. Most scope rings are steel, scope tubes are aluminum. Always follow the manufacturer's precise recommendation for torque and never crush a scope tube again.

Easily tighten fasteners to the manufacturer's recommendation when adding accessories or changing/upgrading the stock. Correctly torquing the screws that attach the stock to a barrel assures you of safe and accurate operation.